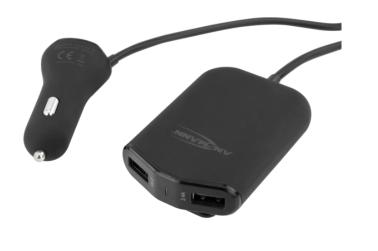

## ANSMANN In-Car Charger 496

- USB in-car 9.6A charger for up to four USB applications
- With intelligent charging control, which automatically detects and uses the highest possible charge current for your end devices
- Suitable for numerous smartphones and tablets as well as other USB applications
- Integrated, practical extension to the rear seats with two further USB ports (2x front, 2x rear). Cable length: 1.80m
- Ideal for longer car journeys the cigarette lighter plug delivers enough energy for up to four USB applications. The integrated second charger unit is equipped with an extension for the rear seats. This can be ideally clipped onto the pockets behind the driver's or passenger's seats, providing the rear seats with a reliable energy supply.
- Input: 12-24V DC
- Output: 5V DC / max. 9.6A (4x max. 2400mA)
- 3 years guarantee