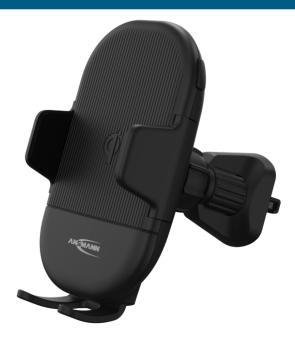

## **ANSMANN WiLine 15**

- Universal car phone holder with 15W wireless charging function
- Wireless Qi charger with integrated LED display for car ventilation grilles
- Compatible with all Qi-enabled smartphones up to 15 W (e.g. Samsung Galaxy, Apple iPhone, Huawei, etc.)
- The rubberised holding arms guarantee a secure and perfect hold for all smartphones with a width of 55mm - 89mm
- The adjustment rail on the bottom allows you to align your smartphone perfectly
- Requires a 20W USB charger for maximum output power
- Output power: 5W, 7.5W, 10W, 15W
- Charging efficiency: ≤75%
- Includes USB to USB-C cable
- 3 year ANSMANN Germany manufacturer's guarantee