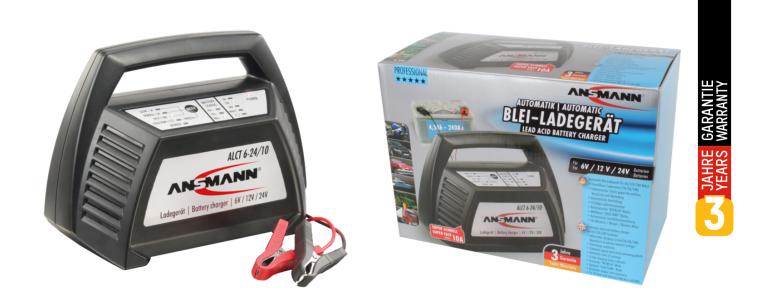

## ANSMANN ALCT 6-24/10

- Lead acid charger for 6V/12V/24V lead acid, SLA batteries
- With the help of high-quality pole terminals a f ast and reliable contact of lead acid batteries is possible
- Automatic voltage identification / Autosensing
- Clear LED display easy to use
- Adjustable charging current
- Automatic REFRESH mode, if the battery is completely discharged
- Selectable COLD TEMP mode at cold temperatures
- Faulty cell detection
- 3-step charging status indicator (35% 70% 100%)
- Protection against short-circuit, wrong polarity and overcharge
- Automatic start of recharge, if the battery is left connected to the charger
- Ideal maintenance of lead acid batteries during winter time no deep discharge
- Automatic start function (6V-1A | 12V-10A | 24V-5A)

ALCT 6-24/10

- Power and charging cable each 180cm
- Practical cable storage integrated, the cables are always stored safely

## INFORMATION

Product name Part No. EAN code Customs tariff number Material Group Product content

1001-0014 4013674021512 85044060900 01 ALCT 6-24/10 with pole terminals, manual Product Packing + Product 270 × 140 × 192 mm / 1416 g 272 × 142 × 194 mm / 1682 g 4 Pieces (555 × 302 × 218 mm)