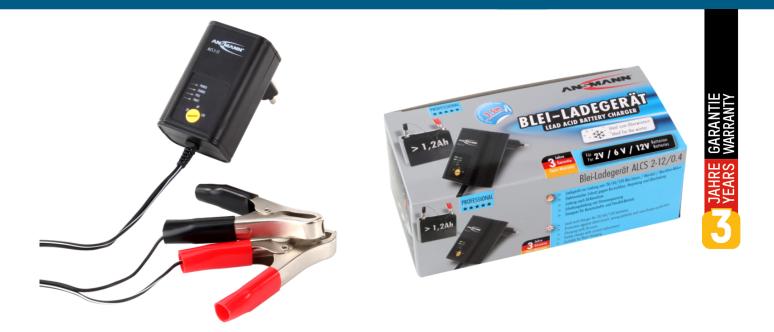

## ANSMANN ALCS 2-12/0.4

- Lead acid charger for 2V, 6V and 12V lead acid, SLA batteries
- With 3.5m charging cable
- Protection against short-circuit, wrong polarity and overcharge
- Suitable for standby and parallel mode
- Charging according to IU characteristic
- Automatic recharge, if the battery is left connected to the charger
- Ideal maintenance of lead acid batteries during winter time no deep discharge
- Battery capacity: 1.2Ah 40Ah
- Weight: only 135g due to modern switching power supply technology
- Operating voltage: 100V 240V AC / 50Hz 60Hz
- Charging current: 400mA

## INFORMATION

Product name Part No. EAN code Customs tariff number Material Group Product content ALCS 2-12/0.4 1001-0015 4013674021727 85044060900 01 ALCT 2-12/0.4 with pole terminals, cable 3,5m, manual Product Packing + Product Packing Unit 42 × 69 × 70 mm / 135 g 150 × 75 × 56 mm / 182 g 10 Pieces (295 × 175 × 185 mm)