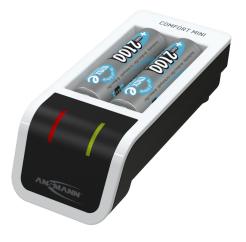

## **ANSMANN Comfort Mini**

Quick charger with USB input for 1-2 NiMH rechargeable batteries, size AAA or AA

## Features

- Quick charger with USB input for 1-2 NiMH rechargeable batteries, size AAA or AA
- incl. 2 AA 2100mAh rechargeable batteries
- incl. USB cable
- Microcontroller-based charging with individual slot monitoring
- Charging starts automatically with automatically adapted charge current once the batteries have been inserted with the correct polarity
- Status display by means of 3-colour LED for each charge slot