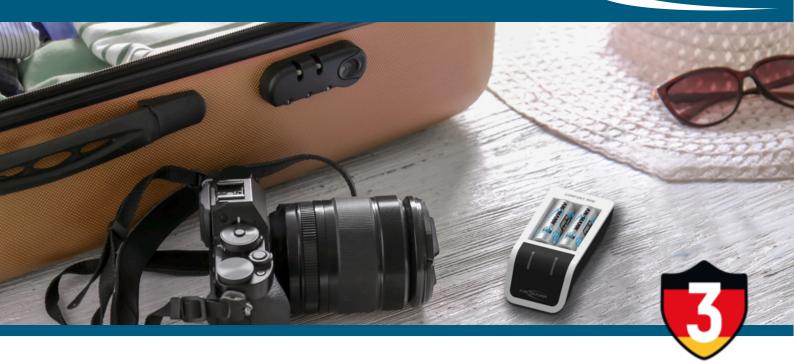

## **ANSMANN Comfort Mini**

Quick charger with USB input for 1-2 NiMH rechargeable batteries, size AAA or AA

## Features

- Quick charger with USB input for 1-2 NiMH rechargeable batteries, size AAA or AA
- incl. 2 AA 2100mAh rechargeable batteries
- incl. USB cable
- Microcontroller-based charging with individual slot monitoring
- Charging starts automatically with automatically adapted charge current once the batteries have been inserted with the correct polarity
- Status display by means of 3-colour LED for each charge slot