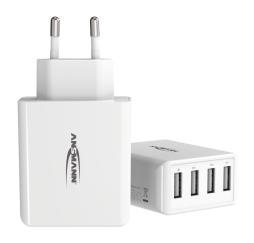

# ANSMANN Home Charger HC430 white

Intelligent USB charger 30 W for smartphones, tablets and other USB devices

#### Features

- USB charger with 4 USB ports and 30 W
- Intelligent charge controller ensures optimum charging
- Multisafe technology protects both your enddevice and the charger
- Suitable for devices that can be charged or operated via USB
- Input: 110 240V AC Wide-range input enables worldwide use
- Voltage range: 5V DC
- Power: 30 W