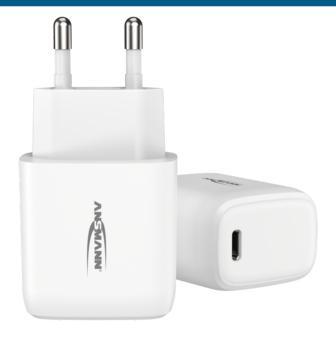

## ANSMANN Home Charger HC120PD

- USB charger with 1 USB port and 20 W
- Integrated Power Delivery (PD) quick-charge protocol
- Intelligent charge controller ensures optimum charging
- Multisafe technology protects both your end-device and the charger
- Suitable for devices that can be charged or operated via USB-C
- Input: 100 240V AC Wide-range input enables worldwide use
- Output: 5 12V DC max.