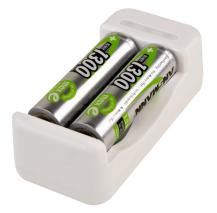

# ANSMANN Basic II + 2× AA 1300mAh

Charger with USB input for 1-2 NiMH rechargeable batteries, size AA or AAA

#### Features

- Charger with USB input for 1-2 NiMH rechargeable batteries, size AAA or AA
- incl. 2 AA 1300mAh rechargeable batteries
- incl. USB cable

- Time-controlled charging
- LED charge display
- Automatic charge current adaptation
- Reverse polarity protection