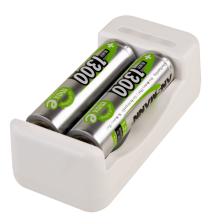

# **ANSMANN Basic II**

Charger with USB input for 1-2 NiMH rechargeable batteries, size AA or AAA

#### Features

- Charger with USB input for 1-2 NiMH rechargeable batteries, size AAA or AA
- incl. 2 AA 1300mAh rechargeable batteries
- incl. USB cable

- Time-controlled charging
- LED charge display
- Automatic charge current adaptation
- Reverse polarity protection