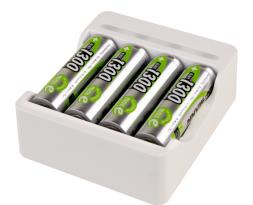

## **ANSMANN Basic IV**

Charger with USB input for 1-4 NiMH rechargeable batteries, size AA or AAA

## Features

- Charger with USB input for 1-4 NiMH rechargeable batteries, size AAA or AA
- incl. 4 AA 1300mAh rechargeable batteries
- incl. USB cable

- Time-controlled charging
- LED charge display
- Automatic charge current adaptation
- Reverse polarity protection

Article number: 1

1001-0120-01

85044055900

Charger Basic IV, 4× AA NiMH rechargeable batteries, USB cable, operating instructions

Customs tariff number:

Packing Unit:

Product

content: