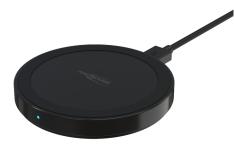

# **ANSMANN WiLine 5**

Wireless charger, compatible with all Qi-capable smartphones and Qi receivers

#### Features

- Inductive wireless charger with integrated LED display
- Compatible with all Qi-capable smartphones and Qi receivers
- Extremely compact and light housing

- Input: 5V DC 1.5 A
- Output: 5V DC 1 A / 5 W
- Includes Micro-USB to USB cable
- Charge efficiency: 70,0 %