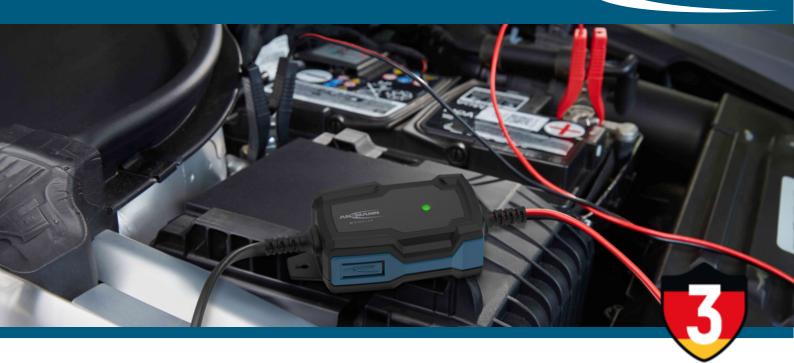

## ANSMANN BC 6-12V / 1 A

Years Warranty\*

5-step in-car charger with automatic voltage detection for 6V and 12V lead-acid, lead-gel and lead-fleece batteries

## Features

- 5-step in-car charger for 6V and 12V lead-acid, lead-gel and lead-fleece batteries
- Automatic voltage detection
- Reliable contact via pole terminals or ring cable lugs
- LED indicator
- Electronic protection against short circuit, reverse polarity and overcharging