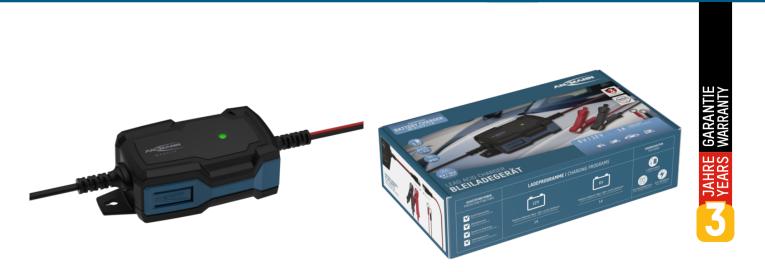

## ANSMANN BC 6-12V / 1 A

- 5-stage vehicle charger for 6V and 12V lead-acid, lead-gel and lead-mat batteries
- Automatic voltage detection
- Reliable contact possible via post terminals or ring cable terminals
- LED display
- Electronic protection against short circuit, reverse polarity and overcharging
- Battery defect detection
- Automatic recharge when battery remains connected to the unit
- Ideal for winter storage of lead batteries, preventing deep-discharge
- Dust-tight and protected against water jets thanks to IP65 rating

## INFORMATION

 Product name
 BC 6-12V / 1 A

 Part No.
 1001-0142

 EAN code
 4013674192878

 Customs tariff number
 85044060900

Material Group 03

**Product content**Charger, post terminals, ring cable terminals, operating instructions