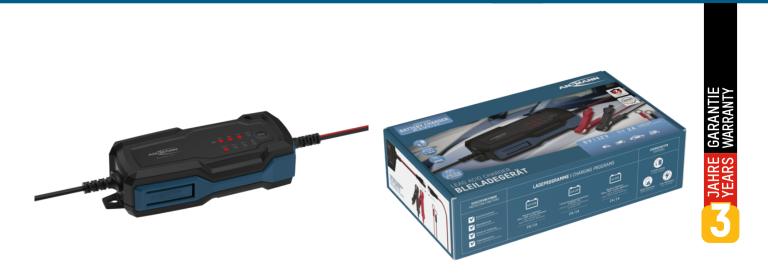

Product
Packing + Product
Packing Unit

180 × 79 × 49 mm / 467 g 260 × 147 × 66 mm / 743 g 15 Pieces (460 × 280 × 350 mm)

4 013674 192885