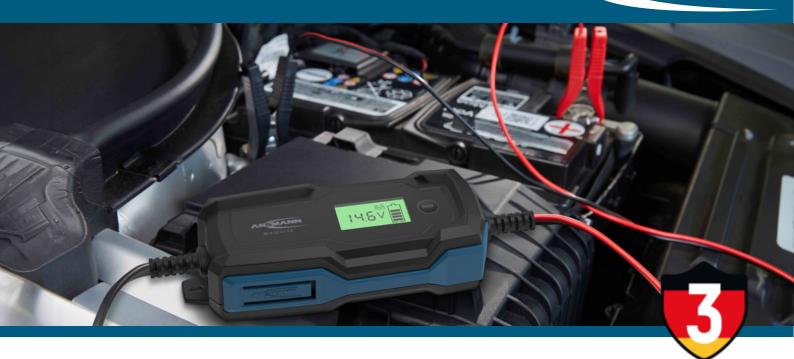

# ANSMANN BC 6-12V / 4 A

10-stage charger for 6V and 12V lead-acid, lead-gel and lead-mat batteries, as well as 12V LiFePO4 batteries

#### Features

- 10-stage charger for 6V and 12V lead-acid, leadgel and lead-mat batteries, as well as 12V LiFeP04 batteries
- Reliable contact possible via post terminals or ring cable terminals
- Clear LCD display easy to operate
- 6 different charging programs can be set
- RECOND mode, when the battery is deepdischarged or impaired
- Selectable COLD TEMP mode (12V AGM/C) for cold temperatures

• Electronic protection against short circuit, reverse polarity and overcharging

Years Warranty\*

- Battery defect detection
- Automatic recharge when battery remains connected to the unit
- Ideal for winter storage of lead batteries, preventing deep-discharge
- Dust-tight and protected against water jets thanks to IP65 rating