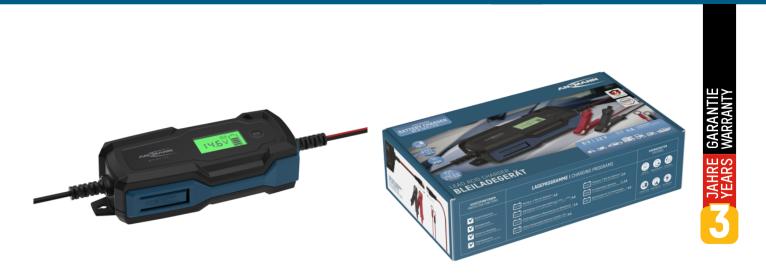

## ANSMANN BC 6-12V / 4 A

- 10-stage charger for 6V and 12V lead-acid, lead-gel and lead-mat batteries, as well as 12V LiFeP04 batteries
- Reliable contact possible via post terminals or ring cable terminals
- Clear LCD display easy to operate
- 6 different charging programs can be set
- RECOND mode, when the battery is deep-discharged or impaired
- Selectable COLD TEMP mode (12V AGM/C) for cold temperatures
- Electronic protection against short circuit, reverse polarity and overcharging
- Battery defect detection
- Automatic recharge when battery remains connected to the unit
- Ideal for winter storage of lead batteries, preventing deep-discharge
- Dust-tight and protected against water jets thanks to IP65 rating

## INFORMATION

 Product name
 BC 6-12V / 4 A

 Part No.
 1001-0144

 EAN code
 4013674192892

 Customs tariff number
 85044060900

Material Group 03

**Product content**Charger, post terminals, ring cable terminals, operating instructions