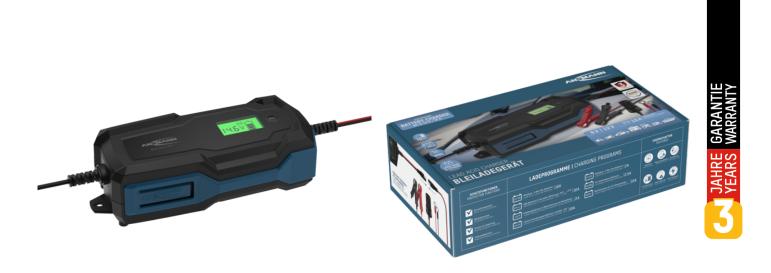

## ANSMANN BC 6-12V / 10 A

- 10-stage charger for 6V and 12V lead-acid, lead-gel and lead-mat batteries, as well as 12V LiFeP04 batteries
- Reliable contact possible via post terminals or ring cable terminals
- Clear LCD display easy to operate
- 6 different charging programs can be set
- RECOND mode, when the battery is deep-discharged or impaired
- Selectable COLD TEMP mode (12V AGM/C) for cold temperatures
- Electronic protection against short circuit, reverse polarity and overcharging
- Battery defect detection
- Automatic recharge when battery remains connected to the unit
- Ideal for winter storage of lead batteries, preventing deep-discharge
- Dust-tight and protected against water jets thanks to IP65 rating

## INFORMATION

 Product name
 BC 6-12V / 10 A

 Part No.
 1001-0146

 EAN code
 4013674192915

 Customs tariff number
 85044060900

Material Group 03

Product content Charger, post terminals, ring cable terminals, car socket, operating