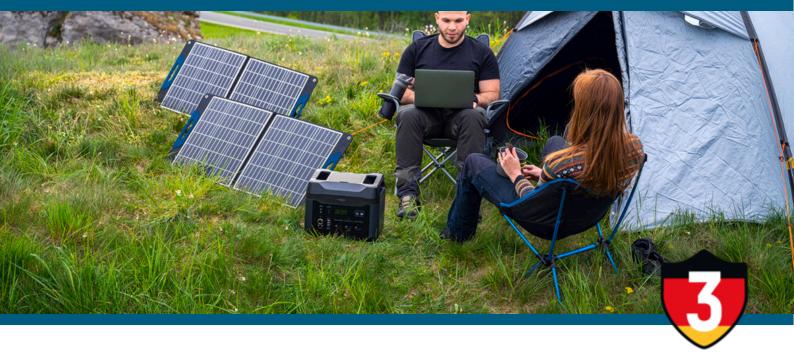

## ANSMANN 100W solar panel

Years Warranty\*

Folding solar panel with max. 100 Watts power. Charging electronics with 2× USB, 1× USB-C, 1× DC 18V DC power plug. Carrying handles, stand for optimal angle of incidence, storage bag.

## **Features**

- Monocrystalline solar panel with max. 100W output power
- 2 m connection cable with 3 adapter plugs
- USB ports with fast charging function (QC3.0 & PD3.01
- Splash-proof IP54
- Mounting aids and hanging eyes
- Robust carrying handles with magnetic catch