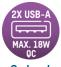

**Output** 

**Protection functions** 

**Power Delivery** 

Quickcharge 3.0 compatible

Article number:

1001-0152

Product content:

100W solar panel, connection cable,

## **Specifications**

| Charging currents              | Mode                                        | Voltage | Current | Power   |
|--------------------------------|---------------------------------------------|---------|---------|---------|
|                                | DC 5521                                     | 18,0 V  | 5,6 A   | 100,0 W |
|                                | USB-C PD                                    | 5,0 V   | 3,0 A   | 15,0 W  |
|                                | USB-C PD                                    | 9,0 V   | 2,0 A   | 18,0 W  |
|                                | USB-C PD                                    | 12,0 V  | 1,5 A   | 18,0 W  |
|                                | USB-A QC                                    | 5,0 V   | 3,0 A   | 15,0 W  |
|                                | USB-A QC                                    | 9,0 V   | 2,0 A   | 18,0 W  |
|                                | USB-A QC                                    | 12,0 V  | 1,5 A   | 18,0 W  |
|                                | USB-A                                       | 5,0 V   | 3,0 A   | 15,0 W  |
| Maximum power                  | 100 W                                       |         |         |         |
| Average operational efficiency | 23,0 %                                      |         |         |         |
| Charging protocol              | Power Delivery Profile 3 / Quick Charge 3.0 |         |         |         |
| Color                          | black                                       |         |         |         |
| Packaging                      | cardboard box                               |         |         |         |
| Operating temperature          | -10 - 70 °C                                 |         |         |         |
| Storage temperature            | -10 - 70 °C                                 |         |         |         |