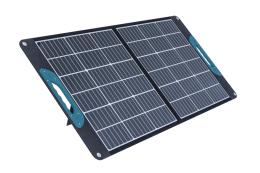

## ANSMANN 100W solar panel

Years Warranty\*

Folding solar panel with max. 100 Watts power. Charging electronics with 2× USB, 1× USB-C, 1× DC 18V DC power plug. Carrying handles, stand for optimal angle of incidence, storage bag.

## **Features**

- Monocrystalline solar panel with max. 100W output power
- 2 m connection cable with 3 adapter plugs
- USB ports with fast charging function (QC3.0 & PD3.01
- Splash-proof IP54
- Mounting aids and hanging eyes
- Robust carrying handles with magnetic catch