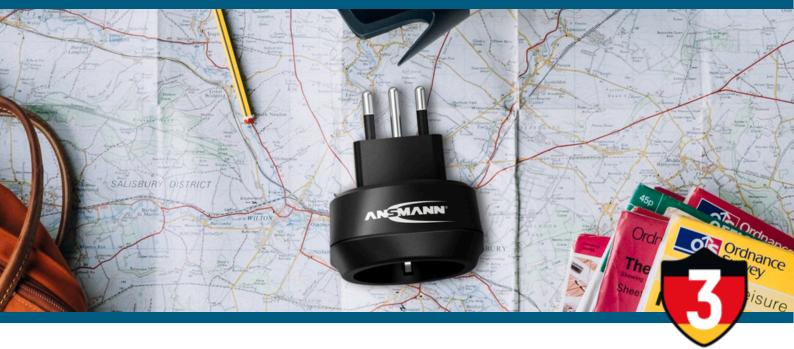

## ANSMANN Travel plug "EU to IT"

Years Warranty\*

Smart travel adapter including earth pin for devices with protection classes I and II

## **Features**

- Smart travel adapter including earth pin
- The following plugs can be contacted: Europe (Schuko / two-pole)
- For travelers from: Europe

- For travelers to: Albania, Chile, Ethiopia, Italy
- Technical data: Max. 10A / 2500W / 250V AC
- This Adapter does not convert voltage!