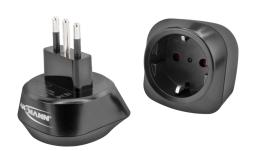

## ANSMANN Travel plug "EU to IT"

Years Warranty\*

Smart travel adapter including earth pin for devices with protection classes I and II

## **Features**

- Smart travel adapter including earth pin
- The following plugs can be contacted: Europe (Schuko / two-pole)
- For travelers from: Europe

- For travelers to: Albania, Chile, Ethiopia, Italy
- Technical data: Max. 10A / 2500W / 250V AC
- This Adapter does not convert voltage!

## **Specifications**

| Max. output current | 10 A                                                                                        |
|---------------------|---------------------------------------------------------------------------------------------|
| Maximum power       | 2500 W                                                                                      |
| Voltage range       | 220 - 250 V AC                                                                              |
| Protection class    | 181                                                                                         |
| For travel to       | Chile, Eritrea, Ethiopia, Italy, Libya, Maldives, San Marino, Syrian Arab Republic, Uruguay |
| Color               | black                                                                                       |
| Packaging           | cardboard box                                                                               |