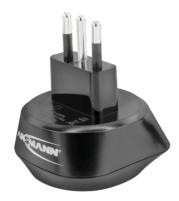

## ANSMANN Travel plug "EU to IT"

- Smart travel adapter including earth pin
- The following plugs can be contacted: Europe (Schuko / two-pole)
- For travelers from: Europe
- For travelers to: Albania, Chile, Ethiopia, Italy
- Technical data: Max. 10A / 2500W / 250V AC
- This Adapter does not convert voltage!