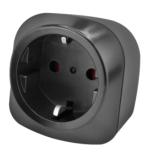

## ANSMANN Travel plug "EU to IT"

- Smart travel adapter including earth pin
- The following plugs can be contacted: Europe (Schuko / two-pole)
- For travelers from: Europe
- For travelers to: Albania, Chile, Ethiopia, Italy
- Technical data: Max. 10A / 2500W / 250V AC
- This Adapter does not convert voltage!