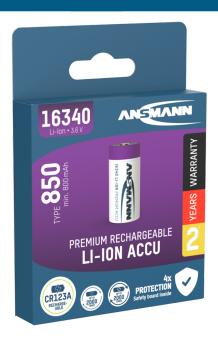

## ANSMANN Li-Ion battery 16340 / RCR123 850 mAh

- High quality ANSMANN Lithium battery 16340 / RCR123 with safety board
- Ideal for use in modern devices like Alarm systems, remote controls, garage doors, radio triggers, radio switches, radio sockets, garage door openers, doorbells, measuring devices, mini radios, surveillance cameras, etc.
- Integrated protection circuit against overload, short circuit and deep discharge
- Max. long charging current: 1,7 A
- Very low self-discharge and high energy efficiency
- Very good price/performance ratio
- 2 years warranty

## INFORMATION

Product name Part No. EAN code Customs tariff

number

Material Group Product content Li-Ion battery 16340 / RCR123 850 mAh 1300-0017

4013674176922 85076000900

04

Lithium rechargeable battery type 16340 / RCR123 / 850 mAh