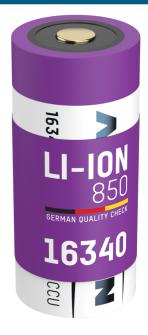

## ANSMANN Li-Ion battery 16340 / RCR123 850 mAh

- High quality ANSMANN Lithium battery 16340 / RCR123 with safety board
- Ideal for use in modern devices like Alarm systems, remote controls, garage doors, radio triggers, radio switches, radio sockets, garage door openers, doorbells, measuring devices, mini radios, surveillance cameras, etc.
- Integrated protection circuit against overload, short circuit and deep discharge
- Max. long charging current: 1,7 A
- Very low self-discharge and high energy efficiency
- Very good price/performance ratio
- 2 years warranty

## INFORMATION

Product name Part No. EAN code Customs tariff

number

Material Group Product content Li-Ion battery 16340 / RCR123 850 mAh 1300-0017

4013674176922 85076000900

04

Lithium rechargeable battery type 16340 / RCR123 / 850 mAh