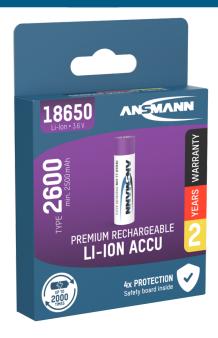

## ANSMANN Li-Ion battery 18650 2600 mAh

- High quality ANSMANN Lithium battery 18650 with safety board
- Ideal for use in modern devices like LED torches, headlights, laser pens, etc.
- Integrated protection circuit against overload, short circuit and deep discharge
- Max. long charging current: 5,2 A
- Very low self-discharge and high energy efficiency
- Very good price/performance ratio
- 2 years warranty

## **INFORMATION**

Product name
Part No.
EAN code
Customs tariff
number
Material Group
Product content

Li-lon battery 18650 2600 mAh 1307-0000 4013674092437 85076000900

04

Lithium rechargeable battery type 18650 / 2600 mAh