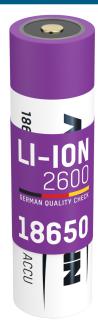

## ANSMANN Li-Ion battery 18650 2600 mAh

- High quality ANSMANN Lithium battery 18650 with safety board
- Ideal for use in modern devices like LED torches, headlights, laser pens, etc.
- Integrated protection circuit against overload, short circuit and deep discharge
- Max. long charging current: 5,2 A
- Very low self-discharge and high energy efficiency
- Very good price/performance ratio
- 2 years warranty

## **INFORMATION**

Product name
Part No.
EAN code
Customs tariff
number
Material Group
Product content

Li-lon battery 18650 2600 mAh 1307-0000 4013674092437 85076000900

04

Lithium rechargeable battery type 18650 / 2600 mAh