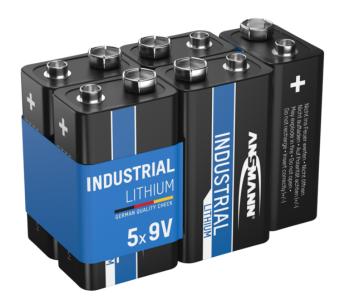

## ANSMANN Lithium Battery E / 1604LC / PP3 5 pcs. cardboard box

- ANSMANN premium quality lithium battery for industrial use
- Can also be used in extreme temperatures from +60°C to -40°C
- Particularly well suited for energy intensive devices with high current draw such as measurement devices, digital cameras, flash units, MP3 players, handheld gaming devices, external sensors, GPS devices, and many more.
- Lithium batteries are around 35% lighter than normal alkaline batteries
- Very low self-discharge, ca. 2% per year
- Mercury and cadmium free
- Up to 700% more power in comparison with an zinc-carbon battery
- Can be stored: 10 years

Product 5 Industrial Lithium batteries E / 1604LC /

content PP3

Product Packing + Product Packing Unit 26,5 × 17,5 × 48,5 mm / 41 g 82 × 27 × 51 mm / 208 g 10 Pieces (180 × 146 × 68 mm)