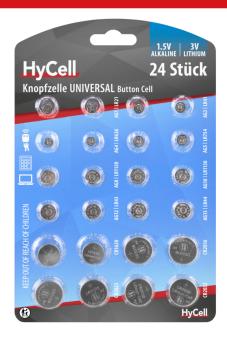

## HyCell Alkaline / Lithium coin cells set of 24

- High quality coin cells giving excellent price to performance and suitable for almost all applications
- Universal applications: e.g. clocks, toys, calculators, measuring tools, scales, remote controls, cycling computers, game computers, etc.
- Alkaline coin cells 1,5V / Lithium coin cells 3V
- The Alkaline coin cells adhere to the new EU's mercury ban, which will take effect on 01.10.2015
- Set includes:
  - Lithium: 2 × CR1620, 2 × CR2016, 2 × CR2025, 2 × CR2032
  - Alkaline: 2 × AG3/LR41, 2 × AG12/LR43, 2 × AG13/LR44, 2 × AG4/LR626, 2 × AG1/LR621, 2 × AG5/LR754, 2 × AG8/LR1120, 2 × AG10/LR1130

## INFORMATION

Product name Part No. Alkaline / Lithium coin cells set of 24 1516-0003

EAN code 40 Customs tariff 85

4013674022991 85061011000

number Material Group

10

Product content

2× CR1620, 2× CR2016, 2× CR2025, 2× CR2032, 2× AG3/LR41, 2× AG12/LR43, 2× AG13/LR44, 2× AG4/LR626, 2× AG1/LR621, 2× AG5/LR754, 2× AG8/LR1120, 2× AG10/