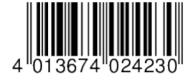

## **INFORMATION**

Product name Part No. EAN code Customs tariff number Material Group Product content Lithium Coin cell CR1632 1516-0004 4013674024230 85065030000 05 1 Coin cell CR1632

Product Packing + Product Packing Unit 16 × 16 × 3,2 mm / 2 g 123 × 6 × 57 mm / 4 g 10 Pieces (126 × 61 × 35 mm)