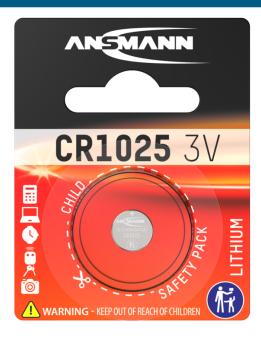

## ANSMANN Lithium Coin cell CR1025

- New range with improved quality, primarily in high-current applications
- Smaller blister card to save space on the blister pack display
- "ANSMANN" logo on the coin cell
- Very high energy density and low self-discharge
- Extremely high capacity of 30 mAh
- Temperature range from -20 60 °C
- Minimum shelf life: 10 years
- Special battery, ideally suited for clocks, pocket calculators, key-less access systems / radio keys (such as car keys), personal organisers, electronic toys, body-care devices, garage door openers, digital thermometers, blood pressure measurement devices and many other electronic devices