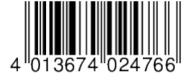

## INFORMATION

Product name Part No. EAN code Customs tariff number Material Group Product content Lithium Coin cell CR1216 1516-0007 4013674024766 85065030000 05 1 Coin cell CR1216

Product Packing + Product Packing Unit 12 × 12 × 1,6 mm / 1 g 123 × 6 × 57 mm / 3 g 10 Pieces (126 × 61 × 35 mm)