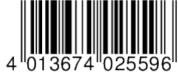

## **INFORMATION**

Product name
Part No.
EAN code
Customs tariff number
Material Group
Product content

Lithium Coin cell CR3032 1516-0013 4013674025596 85065030000 05 1 Coin cell CR3032  $\begin{array}{ll} \textbf{Product} & 30 \times 30 \times 3,2 \text{ mm} \text{ / } 40 \text{ g} \\ \textbf{Packing + Product} & 123 \times 6 \times 57 \text{ mm} \text{ / } 9 \text{ g} \\ \textbf{Packing Unit} & 10 \text{ Pieces } (126 \times 61 \times 35 \text{ mm}) \end{array}$ 