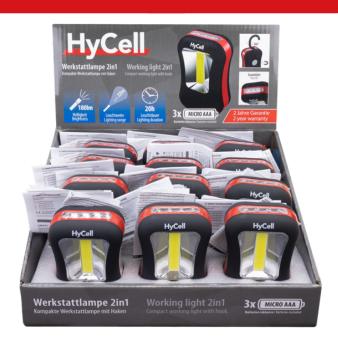

## HyCell Working light 2in1, display of 12

- Workshop lamp with COB-LED + torch with 4 LEDs
- Powerful lighting of up to 180 lumens
- Mounting magnet on the rear for fastening to metallic objects
- Fold-out mounting hook can be rotated though 360°
- Handy design with rubber-coated housing
- Cordless operation with 3× AAA batteries (included)
- Delivery in countertop display with 12 pcs.

## **INFORMATION**

Product name
Part No.
EAN code
Customs tariff
number

Material Group
Product content

Working light 2in1, display of 12 1600-0045 4013674023080 85131000000

10

Workshop lamp, 3× AAA zinc-carbon