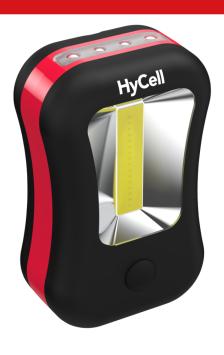

## HyCell Working light 2in1, display of 12

- Workshop lamp with COB-LED + torch with 4 LEDs
- Powerful lighting of up to 180 lumens
- Mounting magnet on the rear for fastening to metallic objects
- Fold-out mounting hook can be rotated though 360°
- Handy design with rubber-coated housing
- Cordless operation with 3× AAA batteries (included)
- Delivery in countertop display with 12 pcs.