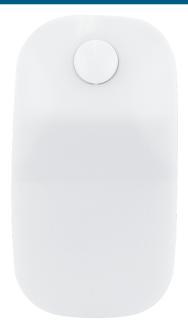

## **ANSMANN LED Guide AMBIENTE white**

- LED sensor nightlight with integrated ON/OFF switch
- Two white high quality LEDs provide even illumination
- Green light has a calming and relaxing effect
- Attractive case design, small, light and handy: 42g; dimensions: 82x44x58mm
- Integrated EU-power supply 220-230V / 50Hz
- Integrated ON/OFF switch
- Brightness: ca. 25lm
- 2 years warranty