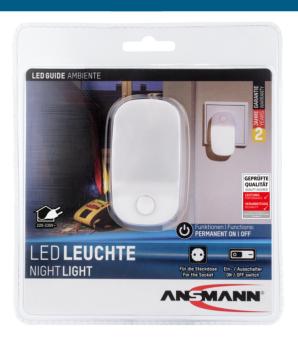

## **ANSMANN LED Guide AMBIENTE white**

- LED sensor nightlight with integrated ON/OFF switch
- Two white high quality LEDs provide even illumination
- Green light has a calming and relaxing effect
- Attractive case design, small, light and handy: 42g; dimensions: 82x44x58mm
- Integrated EU-power supply 220-230V / 50Hz
- Integrated ON/OFF switch
- Brightness: ca. 25lm
- 2 years warranty

## **INFORMATION**

Product name
Part No.
EAN-Code
Customs tariff number
Material Group
Product content

LED Guide AMBIENTE white 1600-0098 4013674057061 94054231900 02 Nightlight (white) Product Packing + Product Packing Unit 44 × 81 × 58,9 mm / 45 g 174 × 63 × 197 mm / 84 g 6 (290 × 195 × 208 mm)