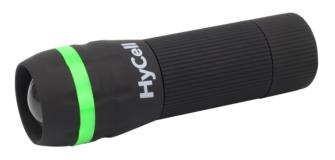

## HyCell Zoom-Flashlight 1W-LED

- LED torch with 1W LED
- Incl. wrist strap
- Easy grip surface
- Includes a set of 3x Micro AAA batteries
- Long-lasting LED technology
- ABS plastic housing with rubberized surface
- Zoom function
- End cap switch with ON/OFF function
- With a coloured ring on the reflector housing
- Light range ca. 110m
- Operating time ca. 14h
- Brightness up to 55 Lumen
- Packed in a blister