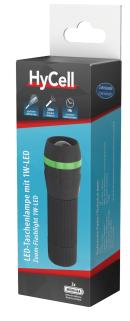

## HyCell Zoom-Flashlight 1W-LED

- LED torch with 1W LED
- Incl. wrist strap
- Easy grip surface
- Includes a set of 3x Micro AAA batteries
- Long-lasting LED technology
- ABS plastic housing with rubberized surface
- Zoom function
- End cap switch with ON/OFF function
- With a coloured ring on the reflector housing
- Light range ca. 110m
- Operating time ca. 14h
- Brightness up to 55 Lumen
- Packed in a blister