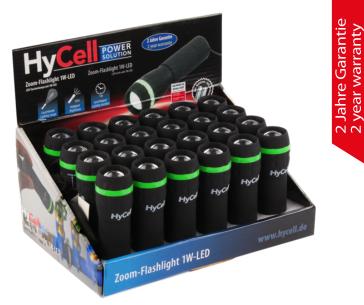

## HyCell Zoom-Flashlight 1W-LED

- LED torch with 1W LED
- Incl. wrist strap
- Easy grip surface
- Includes a set of 3x Micro AAA batteries
- Long-lasting LED technology
- ABS plastic housing with rubberized surface
- Zoom function
- End cap switch with ON/OFF function
- With a coloured ring on the reflector housing
- Light range ca. 110m
- Operating time ca. 14h
- Brightness up to 55 Lumen
- Display with 24 pieces

## **INFORMATION**

Product name Part No. EAN code Customs tariff number Material Group Product content Zoom-Flashlight 1W-LED 1600-0108 4013674065370 85131000000 10 Display of 24 Zoom Flashlight 1W LED torches Product Packing + Product Packing Unit 105 × 34 × 34 mm / 67 g 105 × 34 × 34 mm / 68 g 24 Pieces (246 × 171 × 127 mm)