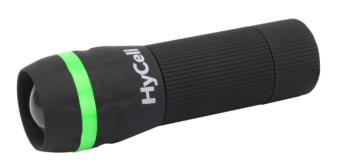

## HyCell Zoom-Flashlight 1W-LED

- LED torch with 1W LED
- Incl. wrist strap
- Easy grip surface
- Includes a set of 3x Micro AAA batteries
- Long-lasting LED technology
- ABS plastic housing with rubberized surface
- Zoom function
- End cap switch with ON/OFF function
- With a coloured ring on the reflector housing
- Light range ca. 110m
- Operating time ca. 14h
- Brightness up to 55 Lumen
- Display with 24 pieces