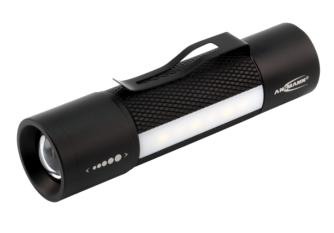

## ANSMANN Future Multi 3in1

- Professional multifunction lamp with toughened exterior
- Three lights in one lamp focusable torch, work light and flashing signal light
- Latest LED technology from TOSHIBA (main lamp) as well as three white and one red SMD LEDs
- Seamless focussing by turning the lamp head from a precise point of light to homogeneous floodlighting
- Large end-cap switch and non-slip exterior, ideal for single-handed operation even with gloves
- Powerful mounting magnet in the switch section for fastening to metallic objects
- Light range for the main light: Up to 184 m
- Brightness: 220 lumens (main light), 100 lumens (side lights)
- Battery life ca. 3.75 h (main light), ca. 11 h (side lights)
- Includes 3× AAA alkaline batteries and removable belt clip
- 3 year ANSMANN-Germany manufacturer's guarantee