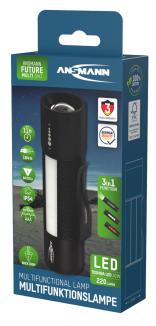

## ANSMANN Future Multi 3in1

- Professional multifunction lamp with toughened exterior
- Three lights in one lamp focusable torch, work light and flashing signal light
- Latest LED technology from TOSHIBA (main lamp) as well as three white and one red SMD LEDs
- Seamless focussing by turning the lamp head from a precise point of light to homogeneous floodlighting
- Large end-cap switch and non-slip exterior, ideal for single-handed operation even with gloves
- Powerful mounting magnet in the switch section for fastening to metallic objects
- Light range for the main light: Up to 184 m
- Brightness: 220 lumens (main light), 100 lumens (side lights)
- Battery life ca. 3.75 h (main light), ca. 11 h (side lights)
- Includes 3× AAA alkaline batteries and removable belt clip
- 3 year ANSMANN-Germany manufacturer's guarantee