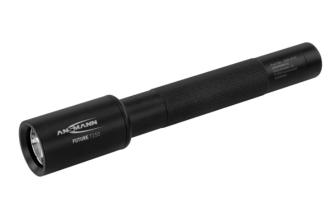

## ANSMANN Future T150

- High performance aluminium torch for professional use
- Uses the latest LED technology from CREE
- Highly efficient reflector system for an optimum light output
- Large on/off switch and non-slip exterior for maximum user comfort even when wearing gloves, ideal for single-handed use
- Brightness: Up to 150 lumens
- Battery life: Ca. 10 h
- Light range: Up to 150 m
- Protection: IP54 / impact resistance up to 1m drop height
- Includes 2x AA alkaline batteries and wrist strap
- Packaged in blister pack
- 3 year ANSMANN-Germany manufacturer's guarantee