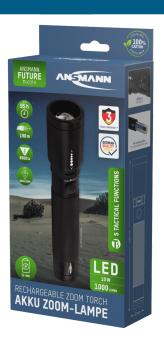

## **ANSMANN Future T400FR**

- High-quality, rechargeable aluminium torch for professional use
- Latest high-performance LEDs
- Seamless focussing by turning the lamp head, from a precise point of light to homogeneous floodlighting
- Large on/off switch and non-slip exterior for maximum user comfort even when wearing gloves, ideal for single-handed use
- Four lighting functions: 100% / 30% lighting power, strobe and SOS functions
- Brightness: 1.000 lumens (100%), 130 Lumens (30%)
- Battery life ca. 3 h (100%), ca. 9 h (30%)
- Lighting range: up to 184 m
- Protection rating: IPX4 / impact-resistant up to 1m drop height
- Including replaceable 18650 Li-Ion rechargeable battery pack, micro-USB cable and wrist strap
- Packaged in an attractive, hanging folded box with viewing window
- 3 year ANSMANN-Germany manufacturer's guarantee