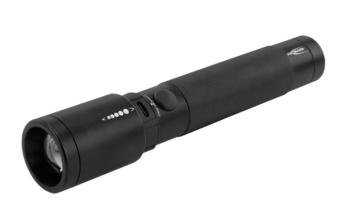

## **ANSMANN Future T400FR**

- High-quality, rechargeable aluminium torch for professional use
- Latest high-performance LEDs
- Seamless focussing by turning the lamp head, from a precise point of light to homogeneous floodlighting
- Large on/off switch and non-slip exterior for maximum user comfort even when wearing gloves, ideal for single-handed use
- Four lighting functions: 100% / 30% lighting power, strobe and SOS functions
- Brightness: 1.000 lumens (100%), 130 Lumens (30%)
- Battery life ca. 3 h (100%), ca. 9 h (30%)
- Lighting range: up to 184 m
- Protection rating: IPX4 / impact-resistant up to 1m drop height
- Including replaceable 18650 Li-Ion rechargeable battery pack, micro-USB cable and wrist strap
- Packaged in an attractive, hanging folded box with viewing window
- 3 year ANSMANN-Germany manufacturer's guarantee