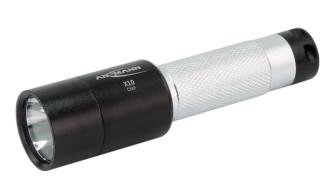

## ANSMANN X10

- Handy LED metal torch with efficent reflector system
- Ideal for everyday use in the home, garden or car.
- Shockproof aluminium housing in our own ANSMANN design
- Easy to hold surface and large switch for single handed operation, even with gloves on
- Brightness up to 25 Lumens
- Lighting duration ca. 22 hours
- Lighting distance up to 50m
- Degree of protectionIPx4
- Inclusive 1x Alkaline Mignon AA battery and wrist strap
- New housing design for a significant and appealing look at POS
- 2 years ANSMANN Germany manufacturers guarantee