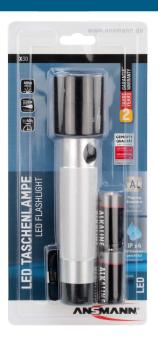

## **ANSMANN X30**

- Handy LED metal torch with efficent "cat's eyes" system
- Ideal for everyday use in the home, garden or car.
- Shockproof aluminium housing in our own ANSMANN design
- Easy to handle surface and large switch for single handed operation, even with gloves on
- Brightness up to 40 Lumens
- Lighting duration ca. 40 hours
- Lighting distance up to 110 m
- Degree of protectionIPx4
- Includes 2x Alkaline Baby C batteries and wrist strap
- New housing design for a significant and appealing look at POS
- 2 years ANSMANN Germany manufacturer garantee

## INFORMATION

 Product name
 X30

 Part No.
 1600-0155

 EAN code
 4013674106943

 Customs tariff number
 85131000000

Material Group 02

**Product content** Torch X30, 2 x C Alkaline, Wrist Strap