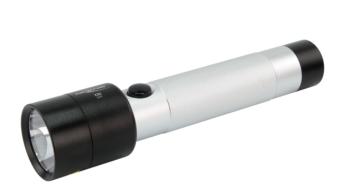

## **ANSMANN X30**

- Handy LED metal torch with efficent "cat's eyes" system
- Ideal for everyday use in the home, garden or car.
- Shockproof aluminium housing in our own ANSMANN design
- Easy to handle surface and large switch for single handed operation, even with gloves on
- Brightness up to 40 Lumens
- Lighting duration ca. 40 hours
- Lighting distance up to 110 m
- Degree of protectionIPx4
- Includes 2x Alkaline Baby C batteries and wrist strap
- New housing design for a significant and appealing look at POS
- 2 years ANSMANN Germany manufacturer garantee