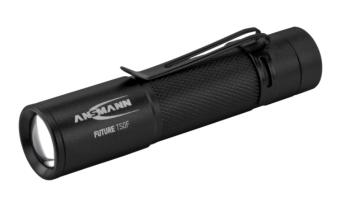

## **ANSMANN T50F**

- High quality aluminium torch for professional use
- Uses the latest LED technology from TOSHIBA
- Seamless focussing by turning the lamp head from a precise point of light to even floodlighting
- On/off switch and non-slip exterior for maximum user comfort, ideal for single-handed use
- Brightness: up to 60 lumens
- Lightning duration: ca. 2,5 hours
- Light range up to 75 m
- Includes 1× Alkaline Mignon AA battery and removable belt clip
- Packaged in appealing hanging blister pack
- 3 years ANSMANN-Germany manufacturer's guarantee