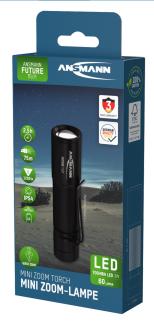

## **ANSMANN T50F**

- High quality aluminium torch for professional use
- Uses the latest LED technology from TOSHIBA
- Seamless focussing by turning the lamp head from a precise point of light to even floodlighting
- On/off switch and non-slip exterior for maximum user comfort, ideal for single-handed use
- Brightness: up to 60 lumens
- Lightning duration: ca. 2,5 hours
- Light range up to 75 m
- Includes 1× Alkaline Mignon AA battery and removable belt clip
- Packaged in appealing hanging blister pack
- 3 years ANSMANN-Germany manufacturer's guarantee