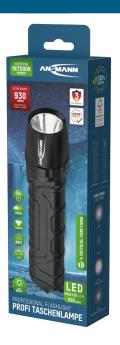

## **ANSMANN M900P**

- High-quality 10W LED torch for professional use
- Lamp head made from high-strength aircraft aluminium; lamp housing made from robust ABS plastic
- Uses the latest LED technology from CREE
- High-efficiency reflector system for optimum light output and range optimisation
- Several lighting functions can be selected: High Power / Low Power / Strobe / Boost
- Brightness: Up to 930 lumen
- Battery life: Up to 20 hours
- Light range up to 240 metres
- Protection: IP67 / impact resistance up to 1m drop height
- Includes 4x AA alkaline batteries and wrist strap
- Packaged in appealing hanging blister pack
- 3 year ANSMANN-Germany manufacturer's guarantee