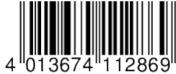

## INFORMATION

 Product name
 M900P

 Part No.
 1600-0162

 EAN code
 4013674112869

 Customs tariff number
 85131000000

Material Group 02

**Product content** Torch, 4× AA alkaline batteries,

wrist strap