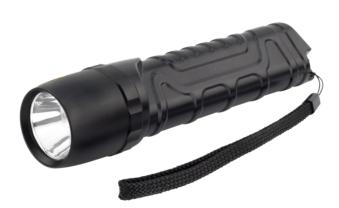

## **ANSMANN M900P**

- High-quality 10W LED torch for professional use
- Lamp head made from high-strength aircraft aluminium; lamp housing made from robust ABS plastic
- Uses the latest LED technology from CREE
- High-efficiency reflector system for optimum light output and range optimisation
- Several lighting functions can be selected: High Power / Low Power / Strobe / Boost
- Brightness: Up to 930 lumen
- Battery life: Up to 20 hours
- Light range up to 240 metres
- Protection: IP67 / impact resistance up to 1m drop height
- Includes 4x AA alkaline batteries and wrist strap
- Packaged in appealing hanging blister pack
- 3 year ANSMANN-Germany manufacturer's guarantee