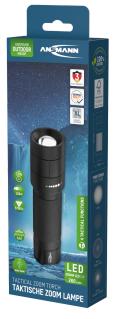

## **ANSMANN M250F**

- High-quality 5W LED aluminium torch for professional use
- Uses the latest LED technology from CREE
- Optical zoom: Seamless and infinite focussing from a precise point of light to homogeneous floodlighting by turning the lamp head
- Microcontroller-managed tactical end-cap switch with four lighting functions: Boost/100%/30%/strobe and Morse function
- Non-slip exterior for maximum user comfort even when wearing gloves, ideal for single-handed use
- Brightness: 260 lumen (100%), 75 lumen (30%)
- Battery life ca. 3 h (100%), ca. 10 h (30%)
- Light range: Up to 150 m
- Protection: IP54 / impact resistance up to 1m drop height
- Includes 3x AAA alkaline batteries, removable belt clip and wrist strap
- Packaged in appealing hanging blister pack
- 3 year ANSMANN-Germany manufacturer's guarantee