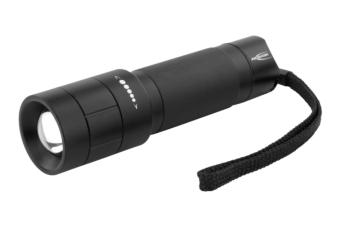

## **ANSMANN M250F**

- High-quality 5W LED aluminium torch for professional use
- Uses the latest LED technology from CREE
- Optical zoom: Seamless and infinite focussing from a precise point of light to homogeneous floodlighting by turning the lamp head
- Microcontroller-managed tactical end-cap switch with four lighting functions: Boost/100%/30%/strobe and Morse function
- Non-slip exterior for maximum user comfort even when wearing gloves, ideal for single-handed use
- Brightness: 260 lumen (100%), 75 lumen (30%)
- Battery life ca. 3 h (100%), ca. 10 h (30%)
- Light range: Up to 150 m
- Protection: IP54 / impact resistance up to 1m drop height
- Includes 3x AAA alkaline batteries, removable belt clip and wrist strap
- Packaged in appealing hanging blister pack
- 3 year ANSMANN-Germany manufacturer's guarantee