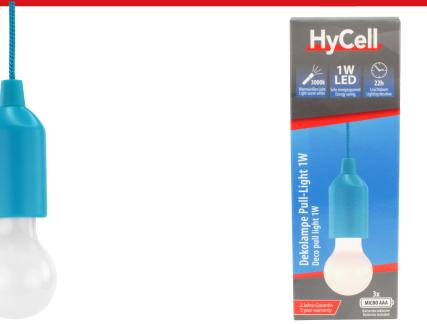

## HyCell Pull-Light PL1W blue

- Universal decorative lamp can be used all over
- Cordless LED bulb with cord pull-switch
- 100cm cord can be adjusted to suit individual installation situation
- Compact, handy and light
- ABS- plastic housing and PP lamp head
- Durable LED technology
- Warm white LED
- 55mm diameter / 160mm height
- Weight: 50g without batteries
- Incl. 3x AAA batteries
- Display with 8 units
- Run time: 22h

## INFORMATION

Product name Part No. EAN code Customs tariff number Material Group Product content Pull-Light PL1W blue 1600-0174 4013674119240 85131000000 10 Pull-Light PL1W blue, 3 AAA batteries Product Packing + Product Packing Unit 160 × 55 × 55 mm / 50 g 57 × 57 × 160 mm / 90 g 8 Pieces (126 × 242 × 171 mm)