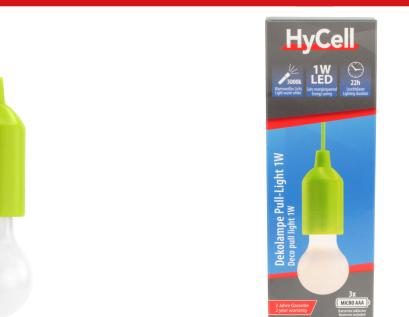

## HyCell Pull-Light PL1W green

- Universal decorative lamp can be used all over
- Cordless LED bulb with cord pull-switch
- 100cm cord can be adjusted to suit individual installation situation
- Compact, handy and light
- ABS- plastic housing and PP lamp head
- Durable LED technology
- Warm white LED
- 55mm diameter / 160mm height
- Weight: 50g without batteries
- Incl. 3x AAA batteries
- Display with 8 units
- Run time: 22h

## INFORMATION

Product name Part No. EAN code Customs tariff number Material Group Product content Pull-Light PL1W green 1600-0175 4013674119271 85131000000 10 Pull-Light PL1W green, 3 AAA batteries Product Packing + Product Packing Unit 160 × 55 × 55 mm / 50 g 57 × 57 × 160 mm / 90 g 8 Pieces (126 × 242 × 171 mm)