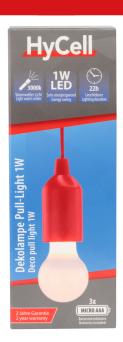

## HyCell Pull-Light PL1W red

- Universal decorative lamp can be used all over
- Cordless LED bulb with cord pull-switch
- 100cm cord can be adjusted to suit individual installation situation
- Compact, handy and light
- ABS- plastic housing and PP lamp head
- Durable LED technology
- Warm white LED
- 55mm diameter / 160mm height
- Weight: 50g without batteries
- Incl. 3x AAA batteries
- Display with 8 units
- Run time: 22h