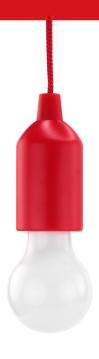

## HyCell Pull-Light PL1W red

- Universal decorative lamp can be used all over
- Cordless LED bulb with cord pull-switch
- 100cm cord can be adjusted to suit individual installation situation
- Compact, handy and light
- ABS- plastic housing and PP lamp head
- Durable LED technology
- Warm white LED
- 55mm diameter / 160mm height
- Weight: 50g without batteries
- Incl. 3x AAA batteries
- Display with 8 units
- Run time: 22h