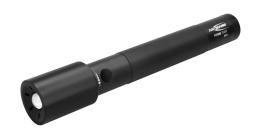

## **ANSMANN Torch Future T500F**

High-quality torch with focussing and water-protected housing for professional use

## **Features**

- High-quality metal torch with patented focussing system and water-protected housing for professional use
- Proprietary, seamless focusing system last focus setting remains selected, even during transport or storage
- Quick focussing by twisting the lamp head
- LED technology from CREE
- Housing made of stable aircraft aluminium, with matte finish

Splashproof

Operating time

Aluminium housing

Article number: 1600-0203

Product content: Torch, 3 D-size batteries, carry

strap

Customs tariff

number: