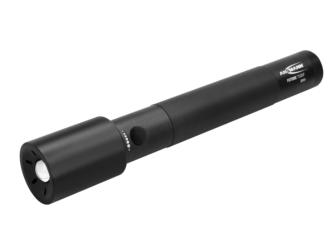

## **ANSMANN Torch Future T500F**

- High-quality metal torch with patented focussing system and water-protected housing for professional use
- Proprietary, seamless focussing system last focus setting remains selected, even during transport or storage
- Quick focussing by twisting the lamp head
- LED technology from CREE
- Housing made of stable aircraft aluminium, with matte finish
- Low power consumption and reduced heat development
- Non-slip exterior, ideal for single-handed operation even with gloves
- Battery life: approx. 43h
- Light range: 170m (according to ANSI FL1)
- Brightness: 710 lumens / 7000 lux
- Includes 3 D-size batteries and carry strap