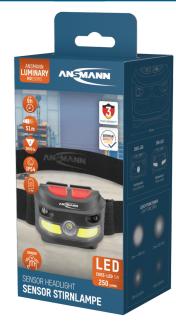

## ANSMANN HD250RS

- High-quality, multifunctional head lamp made from robust ABS plastic
- Cree LED for long distance and COB LED for close range, guaranteeing the right light for a multitude of . applications
- The HD250RS combines the best optics and the latest technologies enabling the lamp to be switched on and off through hand gestures when in sensor mode
- The lamp head can be individually adjusted with an incline angle up to 45° .
- Super-light with flexible, adjustable head band, and so comfortable to wear (just 52g incl. batteries)
- IP54 protection rating (protected from dust and splashed water)
- Powerful: Max. 250 Lumens provides a light range of up to 51 metres! н.
- Integrated rechargeable battery pack with 3.7V and 1200mAh (4.44Wh) takes care of the energy required