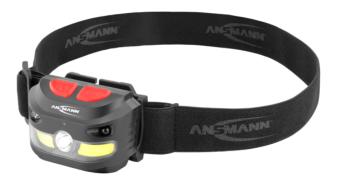

## ANSMANN HD250RS

- High-quality, multifunctional head lamp made from robust ABS plastic
- Cree LED for long distance and COB LED for close range, guaranteeing the right light for a multitude of . applications
- The HD250RS combines the best optics and the latest technologies enabling the lamp to be switched on and off through hand gestures when in sensor mode
- The lamp head can be individually adjusted with an incline angle up to 45° .
- Super-light with flexible, adjustable head band, and so comfortable to wear (just 52g incl. batteries)
- IP54 protection rating (protected from dust and splashed water)
- Powerful: Max. 250 Lumens provides a light range of up to 51 metres! н.
- Integrated rechargeable battery pack with 3.7V and 1200mAh (4.44Wh) takes care of the energy required