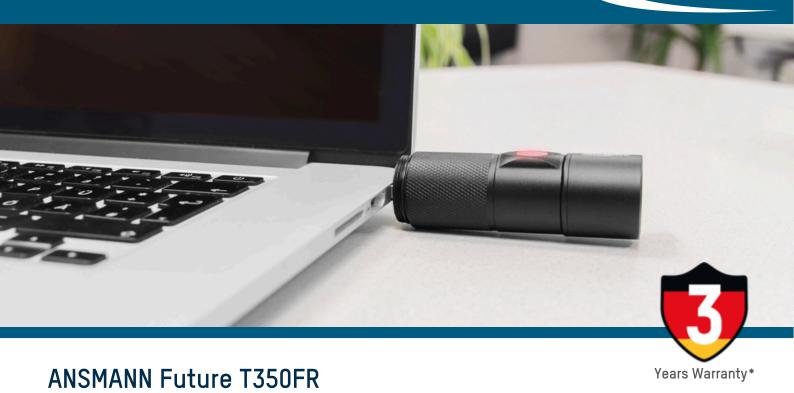

Professional aluminium LED torch with integrated rechargeable battery, 300 lumens, 4 lighting functions, chargeable via integrated USB plug