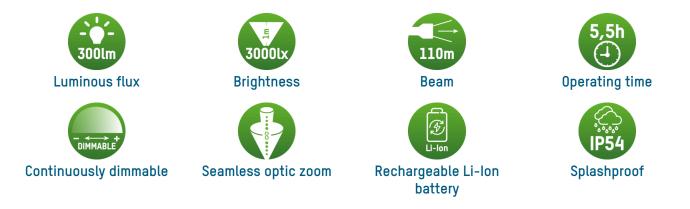

- Integrated USB plug for direct charging with standard USB port
- Four light functions: 100% / 20% lighting power, strobe and dimming functions
- Brightness: 300 lumen (100%), 60 lumen (20%)
- Battery life ca. 2 h (100%), ca. 5.5 h (30%)
- Light range: Up to 110 m
- Protection: IP54
- Includes lithium-ion rechargeable battery pack 3.7V/700mAh (with integrated safety electronics) and wrist strap

## **Specifications**

| Illuminant            | LED         | LED                  |               |            |                |  |
|-----------------------|-------------|----------------------|---------------|------------|----------------|--|
| Illuminant power      | 5 W         | 5 W                  |               |            |                |  |
| Light range           | 110 m       | 110 m                |               |            |                |  |
| Luminous flux         | 300 lumen   | 300 lumens           |               |            |                |  |
| Brightness            | 3.000 Lux   | 3.000 Lux            |               |            |                |  |
| Protection class      | IP54        | IP54                 |               |            |                |  |
| Operating time        | 2 h         | 2 h                  |               |            |                |  |
| Power supply          | Li-Ion 3.7V | Li-Ion 3.7V / 700mAh |               |            |                |  |
| Light modes           | 100% / 20   | 100% / 20% / Strobe  |               |            |                |  |
| Performance data      | Mode        | Light range          | Luminous flux | Brightness | Operating time |  |
|                       | 100%        | 110 m                | 300 lumens    | 3.000 Lux  | 2 h            |  |
|                       | 20%         | 45 m                 | 60 lumens     | 515 Lux    | 5,5 h          |  |
| Housing material      | Aluminium   | Aluminium            |               |            |                |  |
| Color                 | black       | black                |               |            |                |  |
| Packaging             | blister pac | blister packaging    |               |            |                |  |
| Operating temperature | -20 - 25 °C | -20 - 25 °C          |               |            |                |  |
| Storage temperature   | 0 - 30 °C   | 0 - 30 °C            |               |            |                |  |
|                       |             |                      |               |            |                |  |