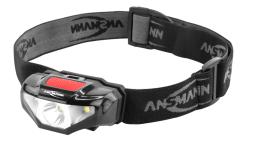

# **ANSMANN HD70B**

Head lamp made from ABS plastic with 3W LED as well as auxiliary LEDs, 65 lumens, splash-proof

#### Features

- Multifunctional head lamp made from robust ABS plastic
- High-quality LED technology with super-bright 3W LED and auxiliary LEDs for optimum illumination
- Optimum lighting thanks to high-efficiency reflector system
- Head light can be individually adjusted with an incline angle up to 45°
- Super-light with flexible, adjustable head band, and so comfortable to wear (just 66g)
- Elastic and universally adjustable head band, can be removed for washing