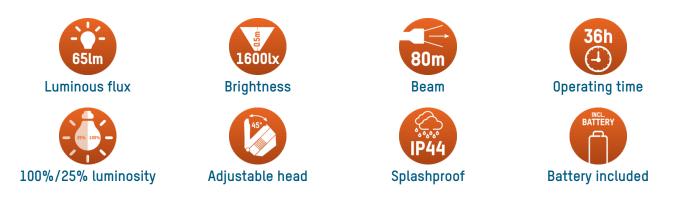

#### Features

- Multifunctional head lamp made from robust ABS plastic
- High-quality LED technology with super-bright 3W LED and auxiliary LEDs for optimum illumination
- Optimum lighting thanks to high-efficiency reflector system
- Head light can be individually adjusted with an incline angle up to 45°
- Super-light with flexible, adjustable head band, and so comfortable to wear (just 66g)
- Elastic and universally adjustable head band, can be removed for washing

- IP44 protection rating (protected from splashed water)
- Four light functions: Main LED 100% + 25% | Auxiliary LED 100%
- Brightness | Battery life: 3W LED 100% mode: 65lm for ca. 4.5h | 25% mode: 16lm for ca. 36h
- Auxiliary LEDs 100% mode: 12 lumens for ca. 13 hours
- Light range: 3W LED 80m | Auxiliary LEDs 10m
- Incl. 1x AA alkaline battery

### **Specifications**

| Illuminant            | LED                |
|-----------------------|--------------------|
| Illuminant power      | 3 W                |
| Light range           | 80 m               |
| Luminous flux         | 65 lumens          |
| Brightness            | 1.600 Lux          |
| Protection class      | IP44               |
| Operating time        | 36 h               |
| Power supply          | 1x Mignon AA / LR6 |
| Color                 | black              |
| Packaging             | blister packaging  |
| Operating temperature | -10 - 25 °C        |
| Storage temperature   | -10 - 50 °C        |
|                       |                    |