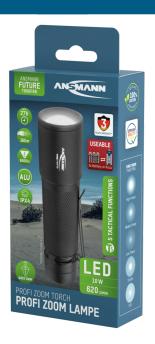

## **ANSMANN T600FRB**

- High-quality aluminium torch for professional use protection rating: IPX4
- Replaceable energy source: The light can be used with either alkaline batteries or with an 18650 li-ion rechargeable battery a suitable cartridge for the li-ion rechargeable battery is included.
- We recommend using an ANSMANN 18650 li-lon rechargeable battery with safety circuitry and extended positive terminal.
- Seamless focussing by turning the lamp head from a precise point of light to homogeneous floodlighting
- Large on/off switch and non-slip exterior for maximum user comfort even when wearing gloves, ideal for single-handed use
- Five lighting functions: 100% / 25% / 10% / Strobe / SOS
- Brightness: 620 lumen (100%), 260 lumen (25%) / 70 lumen (10%) with a lighting range of up to 165 m
- Includes 3× AAA alkaline batteries and belt clip
- 3 year ANSMANN-Germany manufacturer's guarantee