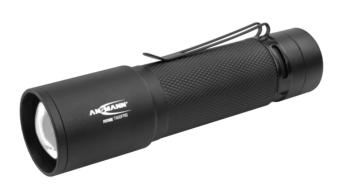

## **ANSMANN T600FRB**

- High-quality aluminium torch for professional use protection rating: IPX4
- Replaceable energy source: The light can be used with either alkaline batteries or with an 18650 li-ion rechargeable battery a suitable cartridge for the li-ion rechargeable battery is included.
- We recommend using an ANSMANN 18650 li-lon rechargeable battery with safety circuitry and extended positive terminal.
- Seamless focussing by turning the lamp head from a precise point of light to homogeneous floodlighting
- Large on/off switch and non-slip exterior for maximum user comfort even when wearing gloves, ideal for single-handed use
- Five lighting functions: 100% / 25% / 10% / Strobe / SOS
- Brightness: 620 lumen (100%), 260 lumen (25%) / 70 lumen (10%) with a lighting range of up to 165 m
- Includes 3× AAA alkaline batteries and belt clip
- 3 year ANSMANN-Germany manufacturer's guarantee

## INFORMATION

 Product name
 T600FRB

 Part No.
 1600-0268

 EAN code
 4013674153732

 Customs tariff number
 85131000000

Material Group 02

**Product content** T600FRB, 3× AAA batteries, belt clip,

operating instructions