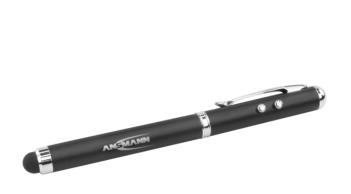

## ANSMANN Stylus Touch 4in1

- Multifunctional pen with 4 functions:
  - Conductive stylus for using devices with a touchscreen like iPad, iPhone, smartphones, tablets etc.
  - Pen for "analogue" correspondance
  - aser pointer for lectures and presentations
  - LED light with a very long distance
- Stylish, silver aluminum housing
- Small and compact design with clip for easy attachment