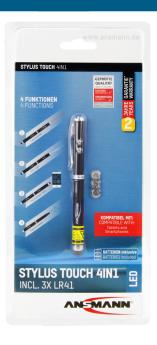

## ANSMANN Stylus Touch 4in1

- Multifunctional pen with 4 functions:
  - Conductive stylus for using devices with a touchscreen like iPad, iPhone, smartphones, tablets etc.
  - Pen for "analogue" correspondance
  - aser pointer for lectures and presentations
  - LED light with a very long distance
- Stylish, silver aluminum housing
- Small and compact design with clip for easy attachment

Stylus Touch 4in1

4013674154203

90132000000

1600-0271

- Including 3x Alkaline LR41 cells
- Delivered in an attractive blister packaging